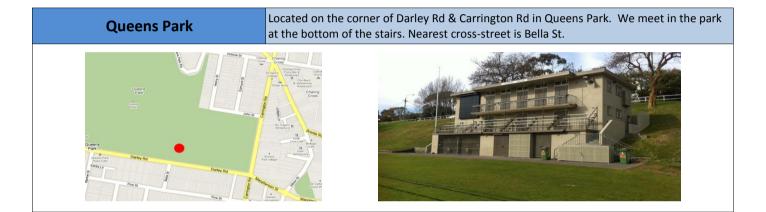

## Training Session Locations

Refer to the timetable to see where your training session is taking place.