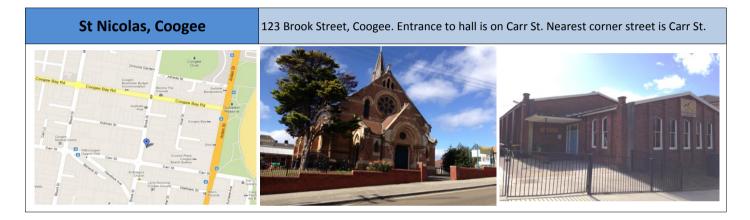

## Training Session Locations

Refer to the timetable to see where your training session is taking place.

The session meeting spot is halfway along the promenade at the down ramp to the beach. Best to park your car near the Coogee Palace Hotel