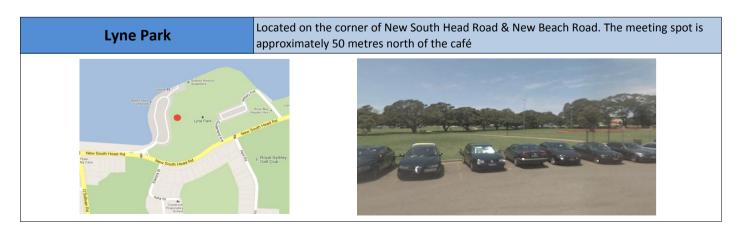

## Training Session Locations

Refer to the timetable to see where your training session is taking place.

The session meeting spot is halfway along the promenade at the down ramp to the beach. Best to park your car near the Coogee Palace Hotel