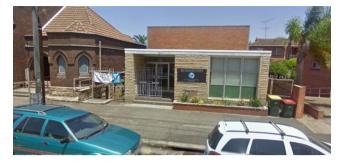

## Clovelly Church Corner of Arden & V

Corner of Arden & Varna Street in Clovelly. Enter from Varna Street.

**Centennial Park** 

Enter through the Paddington Gates. The meeting point is 100 metres east of the main restaurant on the Grand Drive. The closest cross street is Hamilton Drive