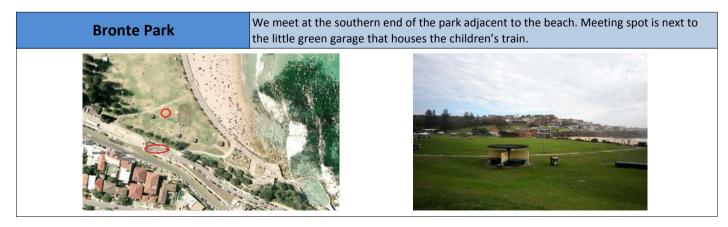

## Training Session Locations

Refer to the timetable to see where your training session is taking place.