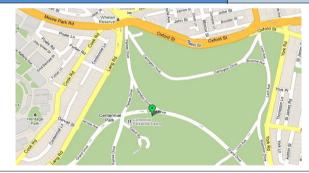

## Clovelly Church Corner of Arden & V

Corner of Arden & Varna Street in Clovelly. Enter from Varna Street.

**Centennial Park** 

Enter through the Paddington Gates. The meeting point is 100 metres east of the main restaurant on the Grand Drive. The closest cross street is Hamilton Drive