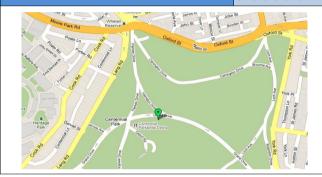

# **Naremburn Park**

We meet at the picnic bench on the west edge of the park just near the car park area at the bottom of Francis St. Francis St is a no through road so approach it from the north via