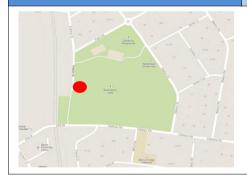

# **Naremburn Park**

We meet at the picnic bench on the west edge of the park just near the car park area at the bottom of Francis St. Francis St is a no through road so approach it from the north via