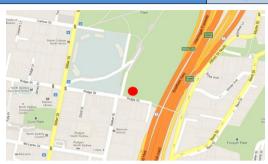

## **Cammeray Sports Park**

Corner of Ernest Rd and Park Ave in Cammeray. The park is sandwiched between the golf course, tennis courts and skate park.