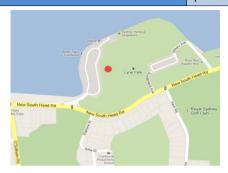

## **Lyne Park**

Located off New South Head Road in Rose Bay. Closest cross street is Elanora. The meeting spot is 50m east of the Rose Bay Ferry Wharf