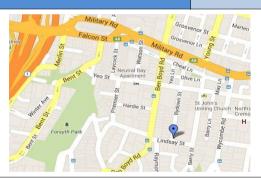

#### St. Josephs Church Hall, Neutral Bay

16 Lindsay St, Corner of Lindsay & Barry Street, Neutral Bay.