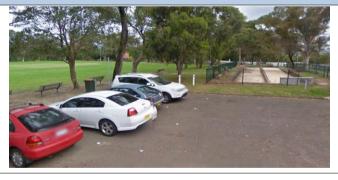

# **Naremburn Park**

We meet at the picnic bench on the west edge of the park just near the car park area at the bottom of Francis St. Francis St is a no through road so approach it from the north via