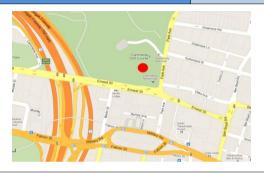

# **Naremburn Park**

We meet at the picnic bench on the west edge of the park just near the car park area at the bottom of Francis St. Francis St is a no through road so approach it from the north via