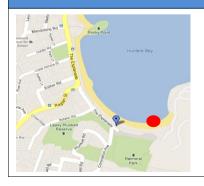

## **Balmoral Beach**

We meet on the Southern end of the Balmoral Oval in front of the Scout Hall. Drive as far as possible into the big parking lot and we are on the right-hand side.