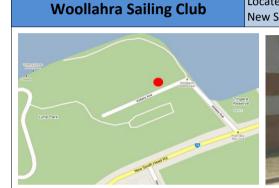

## Rushcutters Bay Park

Located on the corner of New South Head Road & New Beach Road. The meeting spot is approximately 50 metres north of the café

Located on the corner of Barcom Avenue & Liverpool Street. The meeting point is through the school gates opposite 154 Barcom Avenue