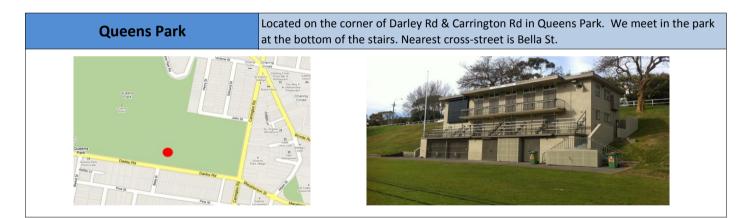

sat6am.com Cameron Gerrie 0410 329 619 cam@etwgroup.com

## **Training Session Locations**

Refer to the timetable to see where your training session is taking place.









**Centennial Park** 

Enter through Paddington Gates. The meeting point is 100m east of the main restaurant on the Grand Drive. Closest cross street is Hamilton Drive









Rose Bay evolutionstartsat6am.com Cameron Gerrie 0410 329 619 cam@etwgroup.com

Refer to the timetable to see where your training session is taking place.

## Rushcutters Bay Park

Located on the corner of New South Head Road & New Beach Road. The meeting spot is approximately 50 metres north of the café







Located on the corner of Barcom Avenue & Liverpool Street. The meeting point is through the school gates opposite 154 Barcom Avenue