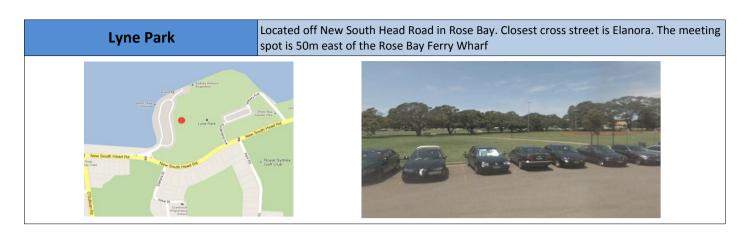

## Rushcutters Bay Park

Located on the corner of New South Head Road & New Beach Road. The meeting spot is approximately 50 metres north of the café

Located on the corner of Barcom Avenue & Liverpool Street. The meeting point is through the school gates opposite 154 Barcom Avenue