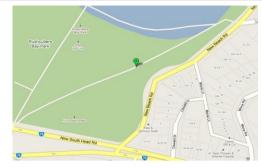

## Rushcutters Bay Park

Located on the corner of New South Head Road & New Beach Road. The meeting spot is approximately 50 metres north of the café

Located on the corner of Barcom Avenue & Liverpool Street. The meeting point is through the school gates opposite 154 Barcom Avenue