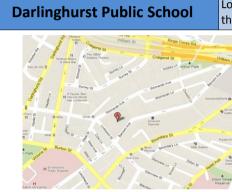

## Rushcutters Bay Park

Located on the corner of New South Head Road & New Beach Road. The meeting spot is approximately 50 metres north of the café

Located on the corner of Barcom Avenue & Liverpool Street. The meeting point is through the school gates opposite 154 Barcom Avenue