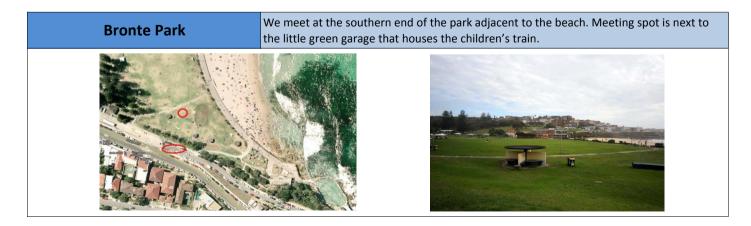

Rose Bay evolutionstartsat6am.com Cameron Gerrie 0410 329 619 cam@etwgroup.com

## **Training Session Locations**

Refer to the timetable to see where your training session is taking place.









**Centennial Park** 

Enter through Paddington Gates. The meeting point is 100m east of the main restaurant on the Grand Drive. Closest cross street is Hamilton Drive









Rose Bay evolutionstartsat6am.com Cameron Gerrie 0410 329 619 cam@etwgroup.com

Refer to the timetable to see where your training session is taking place.

## Rushcutters Bay Park

Located on the corner of New South Head Road & New Beach Road. The meeting spot is approximately 50 metres north of the café







Located on the corner of Barcom Avenue & Liverpool Street. The meeting point is through the school gates opposite 154 Barcom Avenue