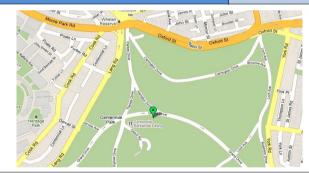

## **Training Session Locations**

Refer to the timetable to see where your training session is taking place.

**Centennial Park** 

Enter through Paddington Gates. The meeting point is 100m east of the main restaurant on the Grand Drive. Closest cross street is Hamilton Drive