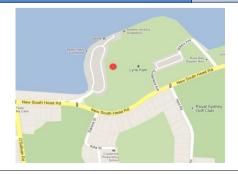

### Lyne Park

Located off New South Head Road in Rose Bay. Closest cross street is Elanora. The meeting spot is 50m east of the Rose Bay Ferry Wharf