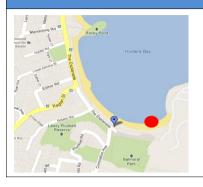

#### **Balmoral Beach**

We meet on the Southern end of the Balmoral Oval in front of the Scout Hall. Drive as far as possible into the big parking lot and we are on the right-hand side.