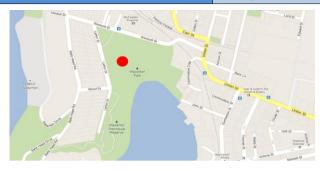

#### **Waverton Park**

On the corner of Woolcott & Larkin Street, the meeting spot is next to the Bowling Club building.