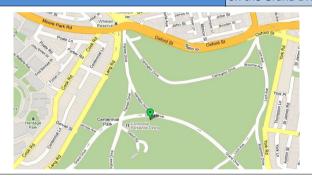

#### **Cammeray Sports Park**

Corner of Ernest Rd and Park Ave in Cammeray. The park is sandwiched between the golf course, tennis courts and skate park.