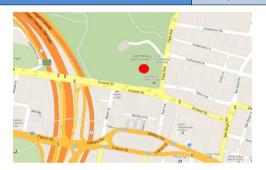

#### **Naremburn Park**

We meet at the picnic bench on the west edge of the park just near the car park area at the bottom of Francis St. Francis St is a no through road so approach it from the north via