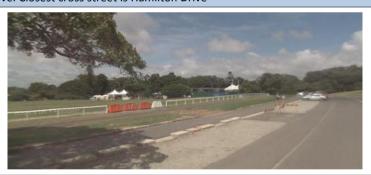

## **Centennial Park**

Enter through Paddington Gates. The meeting point is 100m east of the main restaurant on the Grand Drive. Closest cross street is Hamilton Drive