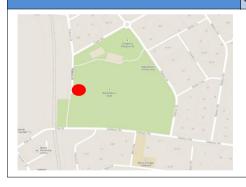

#### **Waverton Park**

On the corner of Woolcott & Larkin Street, the meeting spot is next to the Bowling Club building.