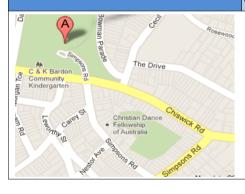

### **Bowman Park**

Enter Bowman Park at the Cnr of Chiswick Rd & Simpsons Rd. You will have the play equipment on the Right as you drive down to the park and into the 2nd parking lot