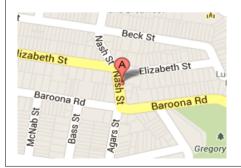

# Yoga - 18 Nash Street, Rosalie

The yoga studio is located at 18 Nash Street, Rosalie, opp Grill'd and Cold Rock Icecreamery. Its called the Brisbane Yoga Space

Wet weather Venue - The Lavalla Centre, cnr fernberg rd & given tce