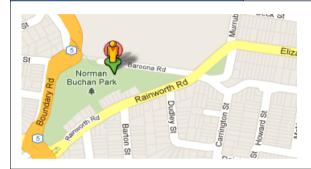

#### **Training Session Locations**

Refer to the timetable to see where your training session is taking place.

# **Gregory Park**

We meet up the end of the park closest to the play equipment and basketball hoop on Baroona Rd





## **Norman Buchan Park**





### **Bowman Park**

Enter Bowman Park at the Cnr of Chiswick Rd & Simpsons Rd. You will have the play equipment on the Right as you drive down to the park and into the 2nd parking lot





# Yoga - 18 Nash Street, Rosalie

The yoga studio is located at 18 Nash Street, Rosalie, opp Grill'd and Cold Rock Icecreamery. Its called the Brisbane Yoga Space



Wet weather Venue - The Lavalla Centre, cnr fernberg rd & given tce

Enter through the big gates of the Lavalla Centre and walk around the back to the under cover area