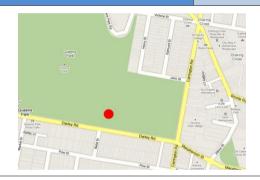

## **Queens Park**

Located on the corner of Darley Rd & Carrington Rd in Queens Park. We meet in the park at the bottom of the stairs. Nearest cross-street is Bella St.