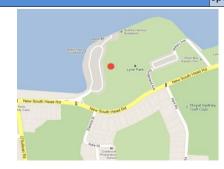

# **Lyne Park**

Located off New South Head Road in Rose Bay. Closest cross street is Elanora. The meeting spot is 50m east of the Rose Bay Ferry Wharf