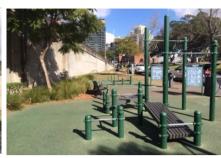

# **Observatory Hill**

Meeting spot is grassy area next to the parking meter on city side of workout stations.