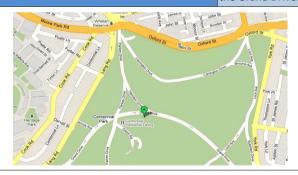

## **Queens Park**

Located on the corner of Darley Rd & Carrington Rd in Queens Park. We meet in the park at the bottom of the stairs. Nearest cross-street is Bella St.