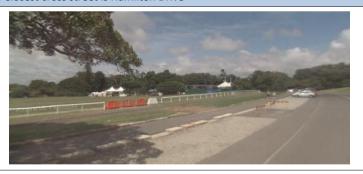

# **Centennial Park**

Enter through Paddington Gates. The meeting point is 100m east of the main restaurant on the Grand Drive. Closest cross street is Hamilton Drive