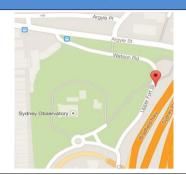

# **Observatory Hill**

Meeting spot is grassy area next to the parking meter on city side of workout stations.